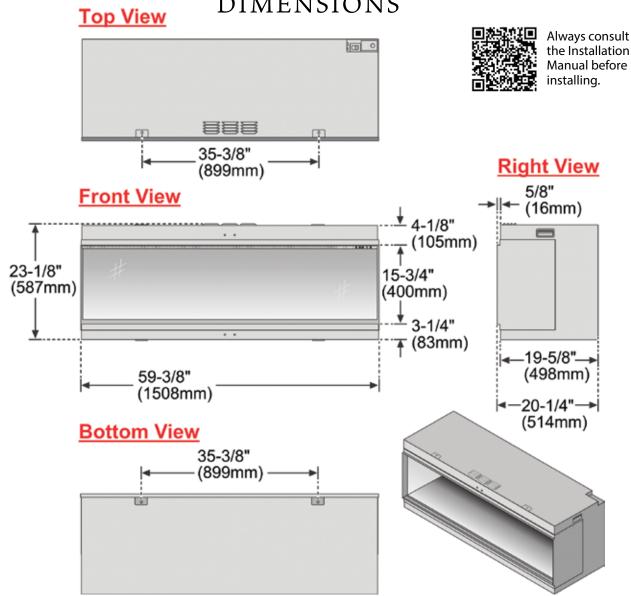

**Bay Window** 



#### CONTROL - ENTERTAINMENT CENTER

Enjoy full control of your fireplace with our GREENSMART<sup>™</sup> APP, REMOTE, GOOGLE HOME/ALEXA or our ON-BOARD MANUAL CONTROLS. Adjust flame style and height, flame color, down lighting, glowing logs, live fuel bed, crackling fire audio, sparks and smoke, room temperature, ambient room lighting, and Eco-Mode. Create and save your favorite settings.

#### GreenSmart<sup>™</sup> App



**DaVinci Remote** 



Google Home/Alexa



**Manual Control** 



#### HEAT OUTPUT CHOICE

120V - 4,800 BTUS/HR 240V- 9,500 BTUS/HR

#### EASY INSTALLATION

No limitations on materials or clearances to combustibles for your install. You can install virtually anywhere with no venting required.

## DAVINCI GREENSMART ELECTRIC FIREPLACE™ DIMENSIONS



#### PEACE OF MIND:

Two year warranty on parts and labor. See Owner's Manual for details.



We reserve the right to make changes or modifications to products and specifications at any time, without prior notification. Refer to the owner's manual for detailed product and user instructions. Photos shown are for illustrative purposes only. The colors shown in the brochure are as accurate as possible, however some natural materials may vary due to the nature of the products.