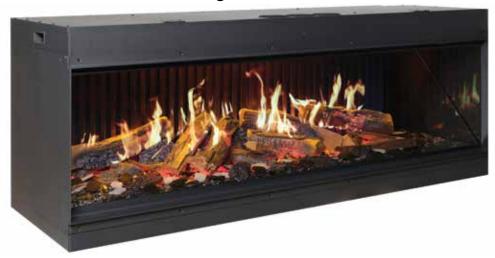

#### LODGE FIRE

Bold flames impart a visual warmth like a traditional wood fire.

URBAN FIRE

Contemporary fire in your choice of orange, yellow or white flames.

#### AUDIO/VISUAL

Lodge and Urban fires both feature synchronized crackling fire audio and sparks with smoke to create a one-of-a kind electric fire.

### CUSTOMIZED LED LIGHTING

Choose color options and intensity for (1) live glowing logs, (2) downlight, (3) live fuel bed, (4) ambient lighting.

- Large split, high-definition logs
- Highly-detailed mixed media live fuel bed
- Fluted fireback