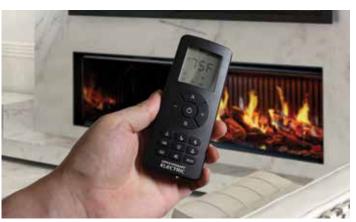

#### CONTROL - ENTERTAINMENT CENTER

Enjoy full control of your fireplace with our GREENSMART<sup>™</sup> APP, REMOTE, GOOGLE HOME/ALEXA or our ON-BOARD MANUAL CONTROLS. Adjust flame style and height, flame color, down lighting, glowing logs, live fuel bed, crackling fire audio, sparks and smoke, room temperature, ambient room lighting, and Eco-Mode. Create and save your favorite settings.

#### GreenSmart<sup>™</sup> App

**DaVinci Remote** 

Google Home/Alexa

**Manual Control** 