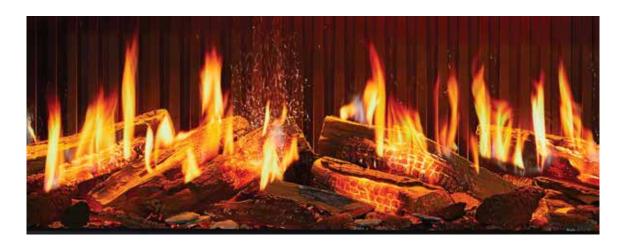

#### AUDIO/VISUAL

Lodge and Urban fires both feature synchronized crackling fire audio and sparks with smoke to create a one-of-a kind electric fire.