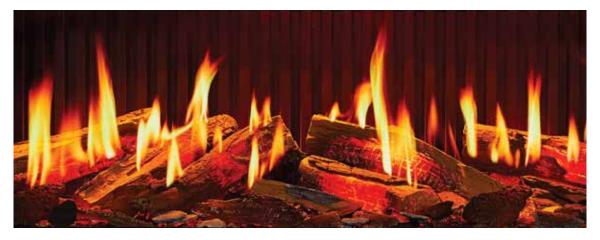

#### LODGE FIRE

Bold flames impart a visual warmth like a traditional wood fire.

URBAN FIRE

Contemporary fire in your choice of orange, yellow or white flames.

#### AUDIO/VISUAL

Lodge and Urban fires both feature synchronized crackling fire audio and sparks with smoke to create a one-of-a kind electric fire.