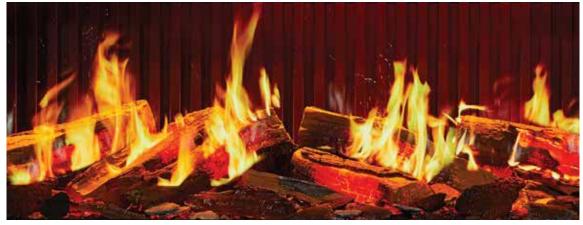

#### LODGE FIRE

Bold flames impart a visual warmth like a traditional wood fire.

URBAN FIRE

Contemporary fire in your choice of orange, yellow or white flames.

#### AUDIO/VISUAL

Lodge and Urban fires both feature synchronized crackling fire audio and sparks with smoke to create a one-of-a kind electric fire.