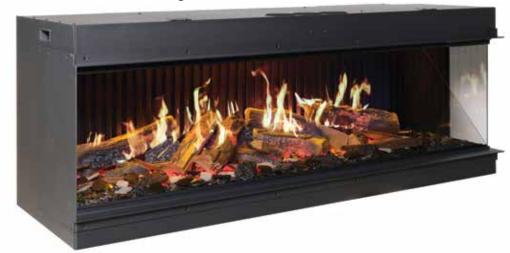

#### FOUR DESIGN CONFIGURATIONS

The DaVinci GreenSmart Electric Fireplaces™ can be converted from Single-Sided to a Left Corner, Right Corner, or Bay Window configuration.

Single-Sided

**Right or Left Corner** 

**Bay Window** 