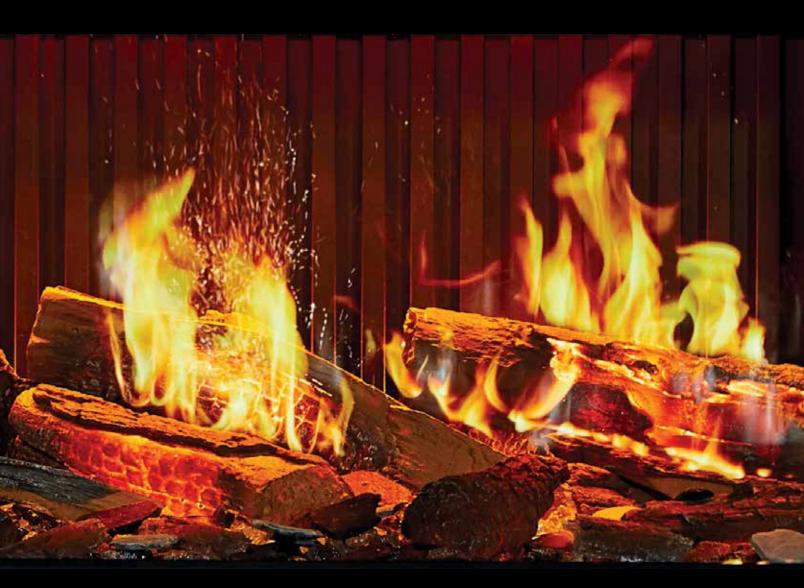

Enjoy ultra-realistic flames brought to life through the reflection of three dimensional flames on and around our high definition logs, creating an unparalleled visual experience.

Take full control of your fireplace with smart features via our GreenSmart™ app, remote, or voice control, allowing you to customize flame style, colors and height, including controls for the glowing logs and live fuel bed.

#### LODGE FIRE

Bold flames impart a visual warmth like a traditional wood fire.

URBAN FIRE

Contemporary fire in your choice of orange, yellow or white flames.

#### AUDIO/VISUAL

Lodge and Urban fires both feature synchronized crackling fire audio and sparks with smoke to create a one-of-a kind electric fire.

### CUSTOMIZED LED LIGHTING

Choose color options and intensity for (1) live glowing logs, (2) downlight, (3) live fuel bed, (4) ambient lighting.

- Large split, high-definition logs
- Highly-detailed mixed media live fuel bed
- Fluted fireback