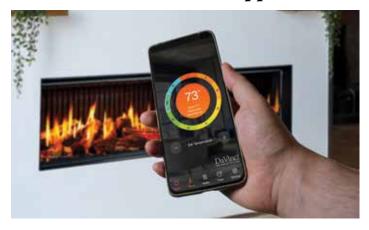

#### CONTROL - ENTERTAINMENT CENTER

Enjoy full control of your fireplace with our GREENSMART<sup>™</sup> APP, REMOTE, GOOGLE HOME/ALEXA or our ON-BOARD MANUAL CONTROLS. Adjust flame style and height, flame color, down lighting, glowing logs, live fuel bed, crackling fire audio, sparks and smoke, room temperature, ambient room lighting, and Eco-Mode. Create and save your favorite settings.

#### GreenSmart<sup>™</sup> App

**DaVinci Remote** 

Google Home/Alexa

**Manual Control** 