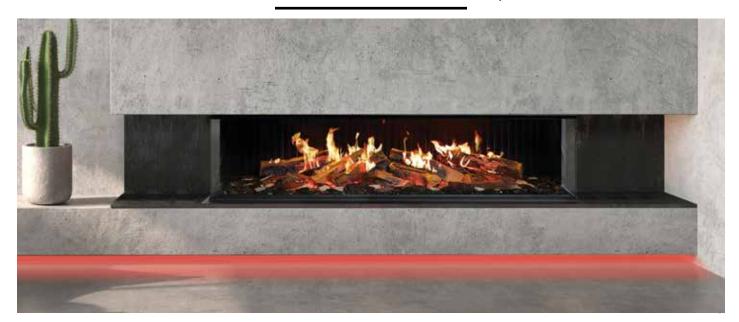

# DaVinci GREENSMART ELECTRIC FIREPLACES

DAVINCI GREENSMART ELECTRIC FIREPLACES™

The Pinnacle of Luxury, Holographic, Zero-Emission Electric Fireplaces

Discover the ultimate in holographic electric fireplace innovation with our DaVinci GreenSmart Electric Fireplaces<sup>™</sup>, where luxury seamlessly blends with technology.

Enjoy ultra-realistic flames brought to life through the reflection of three dimensional flames on and around our high definition logs, creating an unparalleled visual experience.

Take full control of your fireplace with smart features via our GreenSmart™ app, remote, or voice control, allowing you to customize flame style, colors and height, including controls for the glowing logs and live fuel bed.

With adjustable heat output, you can add warmth on cool days or enjoy a captivating flame display without heat for year-round enjoyment.

Effortless installation, versatile elegance, and a unique sensory experience make our GreenSmart Electric Fireplaces™ the epitome of efficiency and sophistication.

#### EASY INSTALLATION

No limitations on materials or clearances to combustibles for your install. You can install virtually anywhere with no venting required.