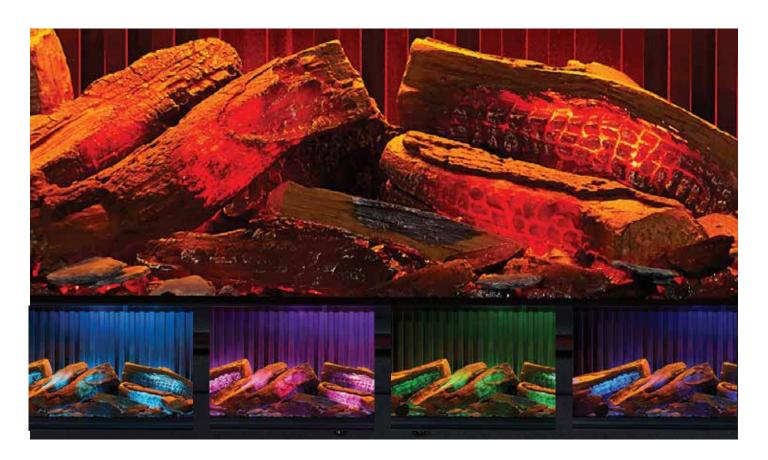

### CUSTOMIZED LED LIGHTING

Choose color options and intensity for (1) live glowing logs, (2) downlight, (3) live fuel bed, (4) ambient lighting.

- Large split, high-definition logs
- Highly-detailed mixed media live fuel bed
- Fluted fireback

#### AMBIENT LIGHTING (optional)