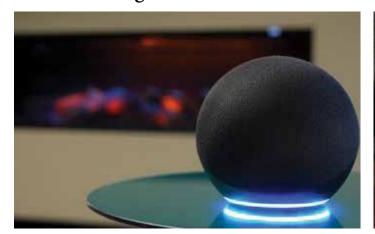

#### CONTROL - ENTERTAINMENT CENTER

Enjoy full control of your fireplace with our GREENSMART<sup>™</sup> APP, REMOTE, GOOGLE HOME/ALEXA or our ON-BOARD MANUAL CONTROLS. Adjust flame style and height, flame color, down lighting, glowing logs, live fuel bed, crackling fire audio, sparks and smoke, room temperature, ambient room lighting, and Eco-Mode. Create and save your favorite settings.

#### GreenSmart<sup>™</sup> App

**DaVinci Remote** 

Google Home/Alexa

**Manual Control** 