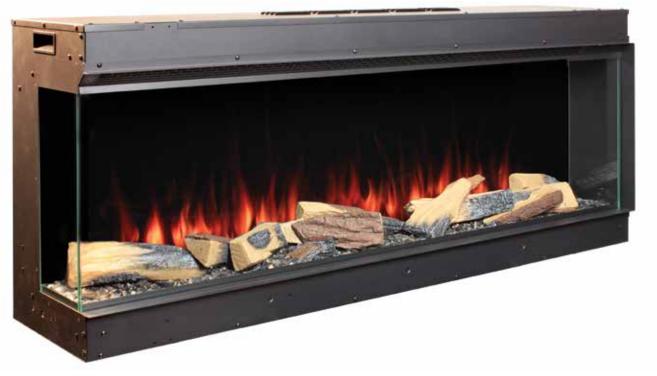

### **DESIGN CONFIGURATIONS**

All FireplaceX GreenSmart Electric Fireplaces can be converted from Single-Sided to a Left Corner, Right Corner, or Bay Window.

Single-Sided

Left Corner

OUR PASSION is to create beautiful, inspiring appliances that redefine the traditional electric fireplace. With a FireplaceX GreenSmart Electric Fire, you have complete control over every aspect of your appliance, from the speed and brightness of the captivating flames and live fuel bed to the optional ambient lighting of your extended living space.

### FEATURES YOU'RE GOING TO LOVE

- Realistic, Adjustable Flame Effect: Variable intensity and nine color options. Operable with or without the heat function.
- Glowing Live fuel Bed: Nine color options for a tailored look.
- Down Lighting: Variable intensity and nine color options.
- Convenient Controls: Operate via an easy-to-use remote or app on your smart device.
- Crackling wood audio effects.
- Favorites Mode: Save your preferred flame and ember bed settings.
- Heat Settings: Choose between 4,800 BTUs with 120v or 9,500 BTUs with 240v.
- Thermostatic Control: Maintain your desired temperature as well as air circulation for added comfort.
- Timers: Hourly timer and a programmable 7-day timer with adaptive smart heating.
- Energy Efficiency: Includes an open window detection mode.
- Ambient Lighting Kit: Optional add-on for enhanced ambiance.