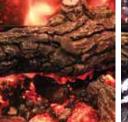

### HAND CRAFTED FYRE-ART<sup>TM</sup>

Our Fyre-Art<sup>™</sup> media is meticulously handcrafted, drawing inspiration from nature's most beautiful elements—real wood and time-worn stones. Each piece is designed with precision to offer unmatched detail and a realistic aesthetic, elevating your fireplace experience with the finest, most authentic media available. Bring the warmth of nature into your home with the craftsmanship and artistry of Fyre-Art<sup>™</sup>.