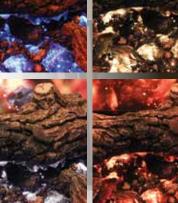

### HAND CRAFTED FYRE-ART<sup>TM</sup>

Our Fyre-Art<sup>™</sup> media is meticulously handcrafted, drawing inspiration from nature's most beautiful elements—real wood and time-worn stones. Each piece is designed with precision to offer unmatched detail and a realistic aesthetic, elevating your fireplace experience with the finest, most authentic media available. Bring the warmth of nature into your home with the craftsmanship and artistry of Fyre-Art<sup>™</sup>.

#### WATCH ME BURN