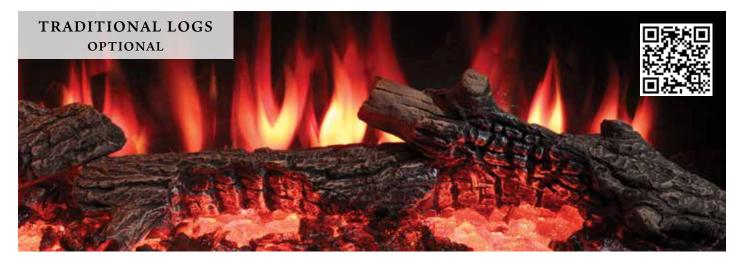

### HAND CRAFTED FYRE-ART<sup>TM</sup>

Our Fyre-Art<sup>™</sup> media is meticulously handcrafted, drawing inspiration from nature's most beautiful elements—real wood and time-worn stones. Each piece is designed with precision to offer unmatched detail and a realistic aesthetic, elevating your fireplace experience with the finest, most authentic media available. Bring the warmth of nature into your home with the craftsmanship and artistry of Fyre-Art<sup>™</sup>.