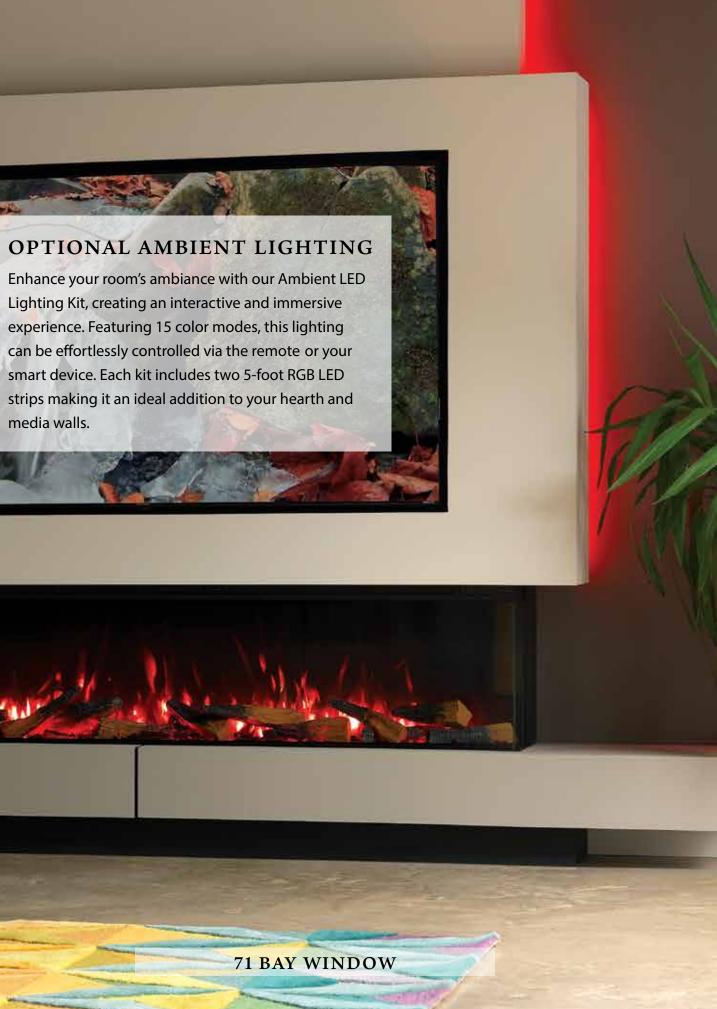

### **DESIGN CONFIGURATIONS**

All FireplaceX GreenSmart Electric Fireplaces can be converted from Single-Sided to a Left Corner, Right Corner, or Bay Window.

Single-Sided

Left Corner

OUR PASSION is to create beautiful, inspiring appliances that redefine the traditional electric fireplace. With a FireplaceX GreenSmart Electric Fire, you have complete control over every aspect of your appliance, from the speed and brightness of the captivating flames and live fuel bed to the optional ambient lighting of your extended living space.

# **Bay Window**