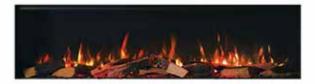

### HAND CRAFTED FYRE-ART<sup>TM</sup>

Our Fyre-Art<sup>™</sup> media is meticulously handcrafted, drawing inspiration from nature's most beautiful elements—real wood and time-worn stones. Each piece is designed with precision to offer unmatched detail and a realistic aesthetic, elevating your fireplace experience with the finest, most authentic media available. Bring the warmth of nature into your home with the craftsmanship and artistry of Fyre-Art<sup>™</sup>.

### FEATURES

The realistic flame effect can be used with or without the heat function, while the glowing ember bed offers nine color options for a tailored look. Convenient controls allow operation through an easy-to-use remote or an app on your smart device. The adjustable flame includes variable speed and nine color options. Additionally, the favorites mode lets you save your preferred flame and ember bed settings.