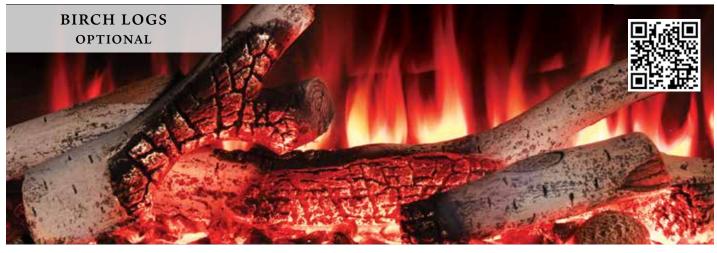

### HAND CRAFTED FYRE-ART<sup>TM</sup>

Our Fyre-Art<sup>™</sup> media is meticulously handcrafted, drawing inspiration from nature's most beautiful elements—real wood and time-worn stones. Each piece is designed with precision to offer unmatched detail and a realistic aesthetic, elevating your fireplace experience with the finest, most authentic media available. Bring the warmth of nature into your home with the craftsmanship and artistry of Fyre-Art<sup>™</sup>.