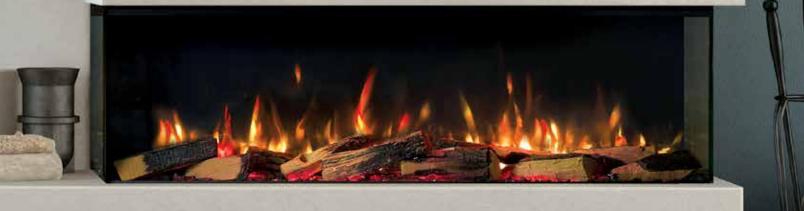

### HAND CRAFTED FYRE-ART<sup>TM</sup>

Our Fyre-Art<sup>™</sup> media is meticulously handcrafted, drawing inspiration from nature's most beautiful elements—real wood and time-worn stones. Each piece is designed with precision to offer unmatched detail and a realistic aesthetic, elevating your fireplace experience with the finest, most authentic media available. Bring the warmth of nature into your home with the craftsmanship and artistry of Fyre-Art<sup>™</sup>.

### FEATURES

The realistic flame effect can be used with or without the heat function, while the glowing ember bed offers nine color options for a tailored look. Convenient controls allow operation through an easy-to-use remote or an app on your smart device. The adjustable flame includes variable speed and nine color options. Additionally, the favorites mode lets you save your preferred flame and ember bed settings.

### FEATURES YOU'RE GOING TO LOVE

- Realistic, Adjustable Flame Effect: Variable intensity and nine color options. Operable with or without the heat function.
- Glowing Live fuel Bed: Nine color options for a tailored look.
- Down Lighting: Variable intensity and nine color options.
- Convenient Controls: Operate via an easy-to-use remote or app on your smart device.
- Crackling wood audio effects.
- Favorites Mode: Save your preferred flame and ember bed settings.
- Heat Settings: Choose between 4,800 BTUs with 120v or 9,500 BTUs with 240v.
- Thermostatic Control: Maintain your desired temperature as well as air circulation for added comfort.
- Timers: Hourly timer and a programmable 7-day timer with adaptive smart heating.
- Energy Efficiency: Includes an open window detection mode.
- Ambient Lighting Kit: Optional add-on for enhanced ambiance.