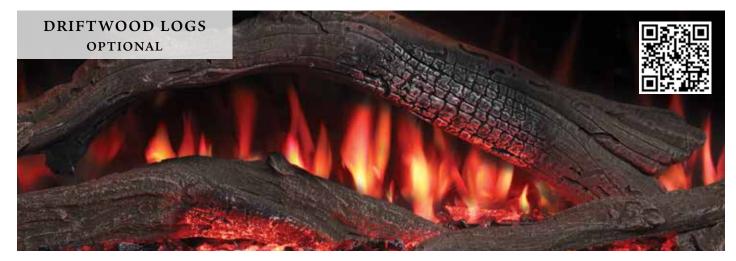

### HAND CRAFTED FYRE-ART<sup>TM</sup>

Our Fyre-Art<sup>™</sup> media is meticulously handcrafted, drawing inspiration from nature's most beautiful elements—real wood and time-worn stones. Each piece is designed with precision to offer unmatched detail and a realistic aesthetic, elevating your fireplace experience with the finest, most authentic media available. Bring the warmth of nature into your home with the craftsmanship and artistry of Fyre-Art<sup>™</sup>.