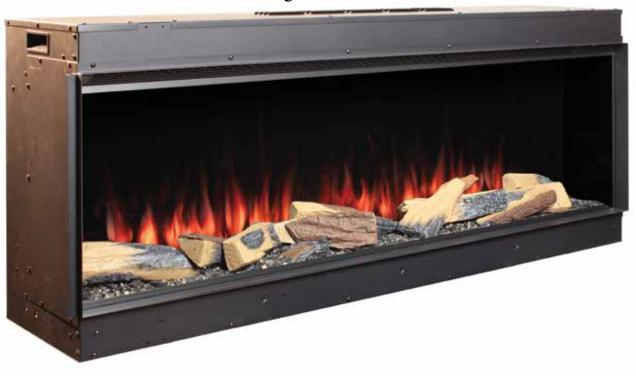

### **DESIGN CONFIGURATIONS**

All FireplaceX GreenSmart Electric Fireplaces can be converted from Single-Sided to a Left Corner, Right Corner, or Bay Window.

Single-Sided

Left Corner

OUR PASSION is to create beautiful, inspiring appliances that redefine the traditional electric fireplace. With a FireplaceX GreenSmart Electric Fire, you have complete control over every aspect of your appliance, from the speed and brightness of the captivating flames and live fuel bed to the optional ambient lighting of your extended living space.

### FEATURES YOU'RE GOING TO LOVE

- Realistic, Adjustable Flame Effect: Variable intensity and nine color options. Operable with or without the heat function.
- Glowing Live fuel Bed: Nine color options for a tailored look.
- Down Lighting: Variable intensity and nine color options.
- Convenient Controls: Operate via an easy-to-use remote or app on your smart device.
- Crackling wood audio effects.
- Favorites Mode: Save your preferred flame and ember bed settings.
- Heat Settings: Choose between 4,800 BTUs with 120v or 9,500 BTUs with 240v.
- Thermostatic Control: Maintain your desired temperature as well as air circulation for added comfort.
- Timers: Hourly timer and a programmable 7-day timer with adaptive smart heating.
- Energy Efficiency: Includes an open window detection mode.
- Ambient Lighting Kit: Optional add-on for enhanced ambiance.