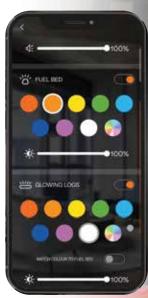

### FEATURES

The realistic flame effect can be used with or without the heat function, while the glowing ember bed offers nine color options for a tailored look. Convenient controls allow operation through an easy-to-use remote or an app on your smart device. The adjustable flame includes variable speed and nine color options. Additionally, the favorites mode lets you save your preferred flame and ember bed settings.

### **GLOWING LIVE FUEL** BED LED LIGHTING Nine color options for a tailored look.

### FEATURES YOU'RE GOING TO LOVE

- Realistic, Adjustable Flame Effect: Variable intensity and nine color options. Operable with or without the heat function.
- Glowing Live fuel Bed: Nine color options for a tailored look.
- Down Lighting: Variable intensity and nine color options.
- Convenient Controls: Operate via an easy-to-use remote or app on your smart device.
- Crackling wood audio effects.
- Favorites Mode: Save your preferred flame and ember bed settings.
- Heat Settings: Choose between 4,800 BTUs with 120v or 9,500 BTUs with 240v.
- Thermostatic Control: Maintain your desired temperature as well as air circulation for added comfort.
- Timers: Hourly timer and a programmable 7-day timer with adaptive smart heating.
- Energy Efficiency: Includes an open window detection mode.
- Ambient Lighting Kit: Optional add-on for enhanced ambiance.

### CONTROL -ENTERTAINMENT CENTER

Enjoy full control of your fireplace with our GREENSMART<sup>™</sup> APP, REMOTE, GOOGLE HOME/ ALEXA or our ON-BOARD MANUAL CONTROLS. Adjust flame color and intensity, down lighting color and intensity, live fuel bed color and intensity, realistic crackling wood audio, room temperature, ambient room lighting, and Eco-Mode. Create and save your favorite settings.