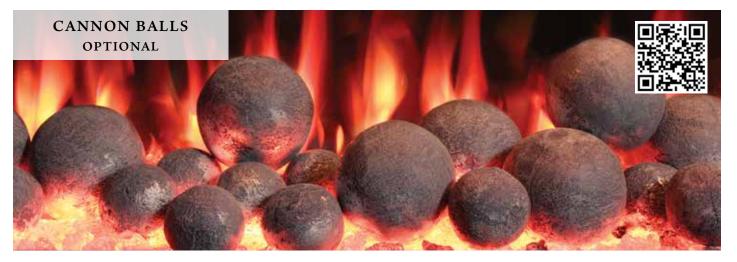

### HAND CRAFTED FYRE-ART<sup>TM</sup>

Our Fyre-Art<sup>™</sup> media is meticulously handcrafted, drawing inspiration from nature's most beautiful elements—real wood and time-worn stones. Each piece is designed with precision to offer unmatched detail and a realistic aesthetic, elevating your fireplace experience with the finest, most authentic media available. Bring the warmth of nature into your home with the craftsmanship and artistry of Fyre-Art<sup>™</sup>.