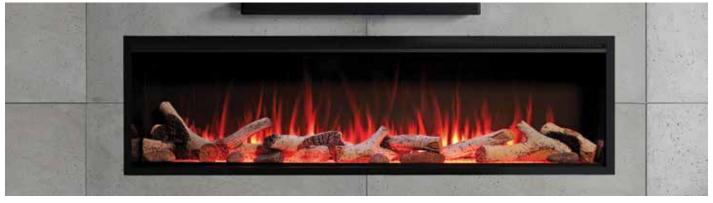

59 SINGLE-SIDED WITH OPTIONAL 1" TRIM KIT

# 1" TRIM KIT

Enhance the sophistication of your single-sided electric fireplace with our 1" Black Painted Trim Kit. This elegant finishing option creates a sleek, clean, and framed appearance, complementing any modern or classic décor. Its refined design adds a touch of luxury while seamlessly integrating your fireplace into the surrounding space.