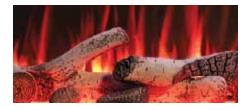

### HAND CRAFTED FYRE-ART<sup>TM</sup>

Our Fyre-Art<sup>™</sup> media is meticulously handcrafted, drawing inspiration from nature's most beautiful elements—real wood and time-worn stones. Each piece is designed with precision to offer unmatched detail and a realistic aesthetic, elevating your fireplace experience with the finest, most authentic media available. Bring the warmth of nature into your home with the craftsmanship and artistry of Fyre-Art<sup>™</sup>.