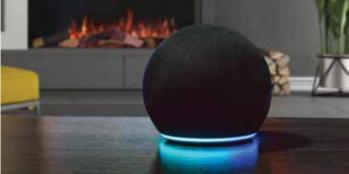

### CONTROL -ENTERTAINMENT CENTER

Enjoy full control of your fireplace with our GREENSMART<sup>™</sup> APP, REMOTE, GOOGLE HOME/ ALEXA or our ON-BOARD MANUAL CONTROLS. Adjust flame color and intensity, down lighting color and intensity, live fuel bed color and intensity, realistic crackling wood audio, room temperature, ambient room lighting, and Eco-Mode. Create and save your favorite settings.

### Google Home/Alexa