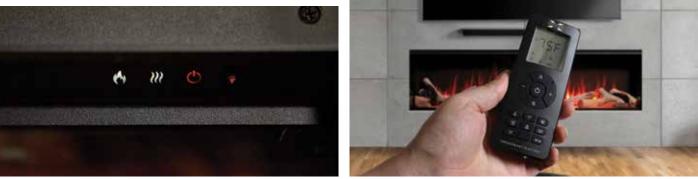

### CONTROL -ENTERTAINMENT CENTER

Enjoy full control of your fireplace with our GREENSMART<sup>™</sup> APP, REMOTE, GOOGLE HOME/ ALEXA or our ON-BOARD MANUAL CONTROLS. Adjust flame color and intensity, down lighting color and intensity, live fuel bed color and intensity, realistic crackling wood audio, room temperature, ambient room lighting, and Eco-Mode. Create and save your favorite settings.

**Manual Control** 

59 GREENSMART ELECTRIC Dimensions: 21 3/4" H x 59 1/4"W x 11-1/8"D

### **FireplaceX Remote**

71 GREENSMART ELECTRIC Dimensions: 21 3/4" H x 71"W x 11-1/8"D