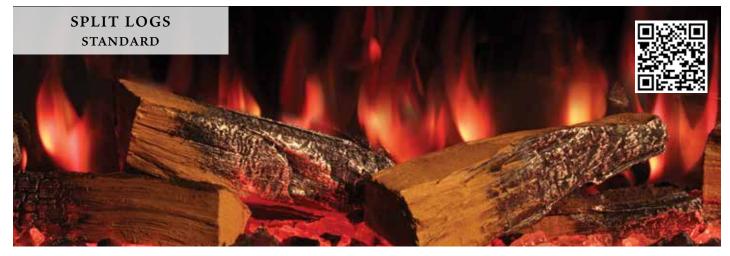

### HAND CRAFTED FYRE-ART<sup>TM</sup>

Our Fyre-Art<sup>™</sup> media is meticulously handcrafted, drawing inspiration from nature's most beautiful elements—real wood and time-worn stones. Each piece is designed with precision to offer unmatched detail and a realistic aesthetic, elevating your fireplace experience with the finest, most authentic media available. Bring the warmth of nature into your home with the craftsmanship and artistry of Fyre-Art<sup>™</sup>.