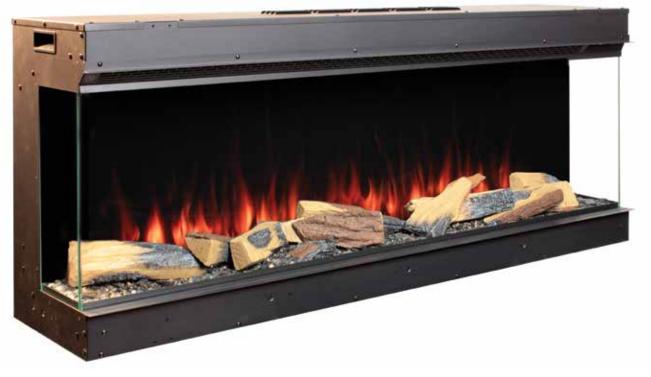

59 SINGLE-SIDED WITH OPTIONAL 1" TRIM KIT

### **DESIGN CONFIGURATIONS**

All FireplaceX GreenSmart Electric Fireplaces can be converted from Single-Sided to a Left Corner, Right Corner, or Bay Window.

Single-Sided

Left Corner

OUR PASSION is to create beautiful, inspiring appliances that redefine the traditional electric fireplace. With a FireplaceX GreenSmart Electric Fire, you have complete control over every aspect of your appliance, from the speed and brightness of the captivating flames and live fuel bed to the optional ambient lighting of your extended living space.