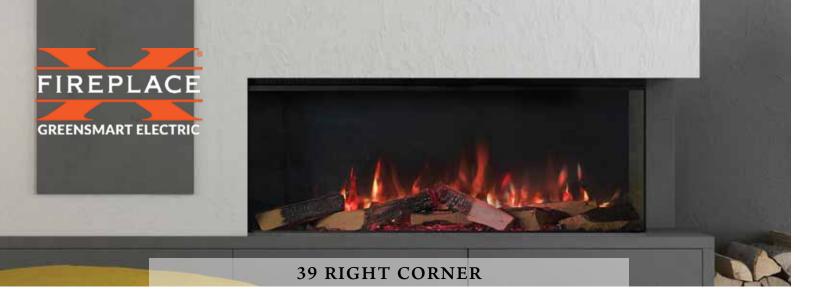

### **DESIGN CONFIGURATIONS**

All FireplaceX GreenSmart Electric Fireplaces can be converted from Single-Sided to a Left Corner, Right Corner, or Bay Window.

Single-Sided

Left Corner

OUR PASSION is to create beautiful, inspiring appliances that redefine the traditional electric fireplace. With a FireplaceX GreenSmart Electric Fire, you have complete control over every aspect of your appliance, from the speed and brightness of the captivating flames and live fuel bed to the optional ambient lighting of your extended living space.

# **Right Corner**

**BENEFITS**: Customize your fireplace to perfectly suit your mood, whether you prefer a consistent setting or enjoy adjusting it daily to reflect your changing frame of mind.

39 GREENSMART ELECTRIC Dimensions: 21-3/4" H x 39-1/2"W x 11-1/8"D