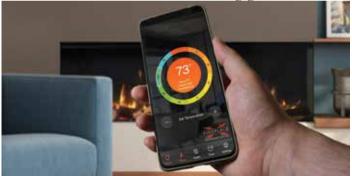

### CONTROL -ENTERTAINMENT CENTER

Enjoy full control of your fireplace with our GREENSMART<sup>™</sup> APP, REMOTE, GOOGLE HOME/ ALEXA or our ON-BOARD MANUAL CONTROLS. Adjust flame color and intensity, down lighting color and intensity, live fuel bed color and intensity, realistic crackling wood audio, room temperature, ambient room lighting, and Eco-Mode. Create and save your favorite settings.

### **GreenSmart**<sup>™</sup> **App**