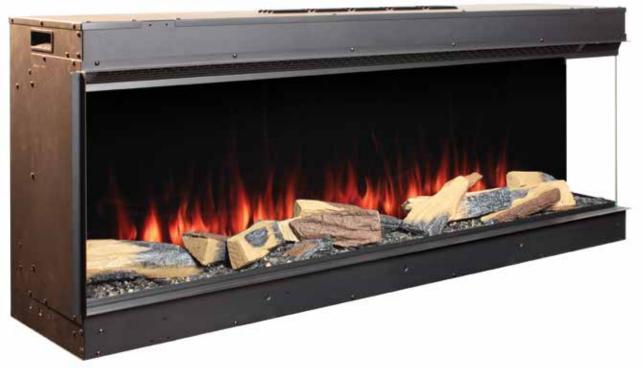

59 SINGLE-SIDED WITH OPTIONAL 1" TRIM KIT

### **DESIGN CONFIGURATIONS**

All FireplaceX GreenSmart Electric Fireplaces can be converted from Single-Sided to a Left Corner, Right Corner, or Bay Window.

Single-Sided

Left Corner

OUR PASSION is to create beautiful, inspiring appliances that redefine the traditional electric fireplace. With a FireplaceX GreenSmart Electric Fire, you have complete control over every aspect of your appliance, from the speed and brightness of the captivating flames and live fuel bed to the optional ambient lighting of your extended living space.